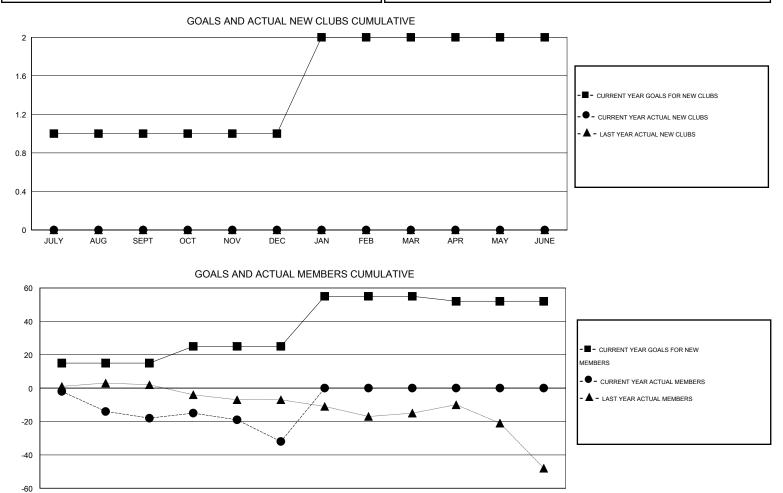

## LOCATION KENTUCKY

 $\mathsf{GMT} \; \mathsf{CA} \; 1$ Clubs Members RESULTS FOR 2016-2017 RESULTS FOR 2016-2017 NEW CLUB NEW CLUBS DROPPED NET NEW MEMBER CHARTER AND DROPPED NET QUARTER QUARTER GOAL CLUBS GAIN/LOSS GOAL NEW MEMBERS MEMBERS GAIN/LOSS ADDED 1 0 0 0 15 14 32 -18 JULY/AUG/SEPT JULY/AUG/SEPT 0 0 10 5 19 1 -1 OCT/NOV/DEC -14 OCT/NOV/DEC 0 0 0 30 0 0 0 1 JAN/FEB/MAR JAN/FEB/MAR 0 0 0 0 -3 0 0 0 APR/MAY/JUNE APR/MAY/JUNE